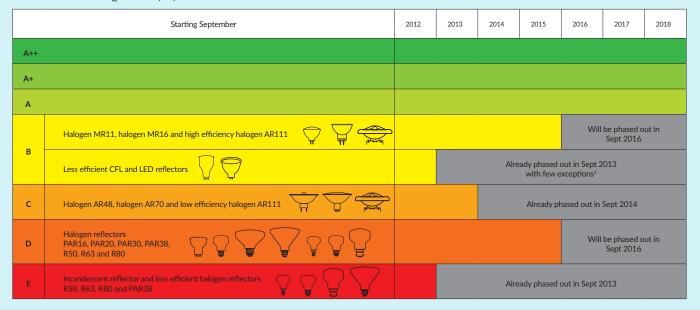

## Phase-out Schedule

Directional Lamps under Commission Registration (EC) No.1194/2012